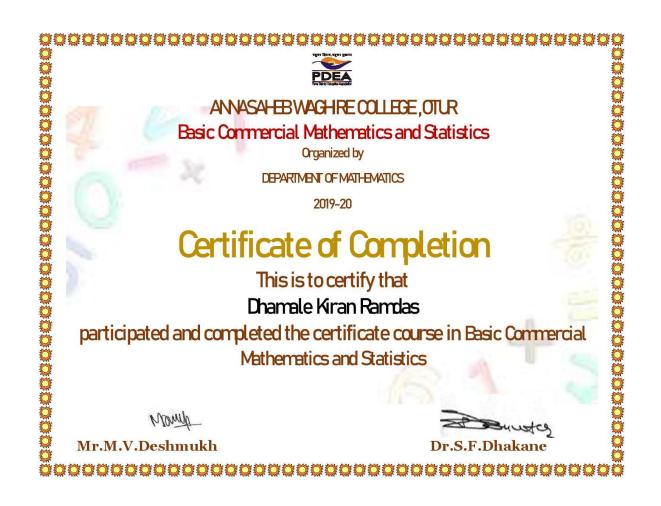

### PDEA'S ANNASAHEB WAGHIRE ARTS, SCIENCE AND COMMERCE, OTUR, TAL.JUNNAR, DIST.PUNE. DEPARTMENT OF MATHEMATICS CERTIFICATE COURSE IN "BASIC COMMERCIAL MATHEMATICS AND STATISTICS" (2019-2020)

#### Respected Sir,

As per the academic year schedule, Department started the "Certificate course in Basic Commercial Mathematics and Statistics" for the S.Y.B.Sc. Students on 16.01.2020. There were 22 students enrolled for this course. The remaneration of expert persons and other purpose, I request you to give Rs.6500 advance amount. The documents will be submitting after completion of this course.