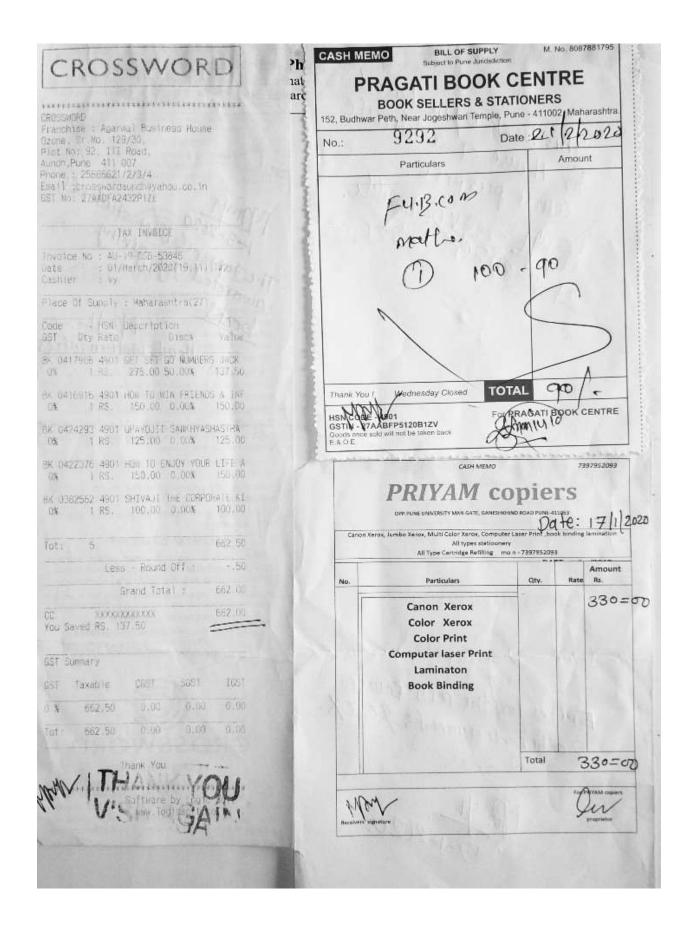

Following was expenditure done during the implementation of course.

| Sr.No. | Particulars                                                                       | Amount  |
|--------|-----------------------------------------------------------------------------------|---------|
| 1.     | Business Mathematics and Statistics-book bill no.9292                             | 90.00   |
| 2.     | Books from Crossword (4 copies) Invoice no.AU-19-CSB-<br>53846                    | 662.00  |
| 3.     | Mathematics 3D Functions flex printing (9 No.s) Rs.120<br>Each                    | 1080.00 |
| 4.     | Remuneration of Expert Persons<br>Prof.Manoj Deshmukh (22 Lect*Rs.150)            | 3300.00 |
| 5.     | Xerox and Printing of General Mathematics Competitive<br>Examination & Stationary | 330.00  |
| 6.     | Shree Babar Remuneration for Technical person for software installation and Lab.  | 500.00  |
| 7.     | Shree Sachin Dumbre Remuneration for support staff for Lab.                       | 500.00  |
| TOTAL  | (Six Thousand Four Hundred Sixty-Two Rs. only)                                    | 6462.00 |