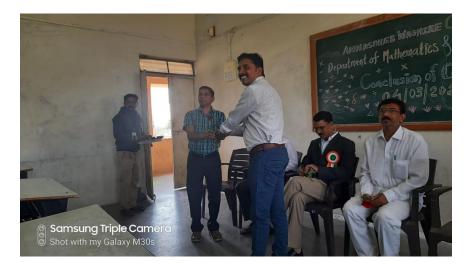

#### Respected Sir,

As per the academic year schedule, Department started the "Certificate course in Basic Commercial Mathematics and Statistics" for the S.Y.B.Sc. Students on 16.01.2020. There were 22 students enrolled for this course. The remaneration of expert persons and other purpose, I request you to give Rs.6500 advance amount. The documents will be submitting after completion of this course.

#### BASIC COMMERCIAL MATHEMATICS AND STATISTICS

| Course Started         | : | 16.01.2020         |
|------------------------|---|--------------------|
| Course End             | : | 04.03.2020         |
| Total Duration         | : | 23 Days (33 Hours) |
| Total Student Enrolled | : | 22                 |