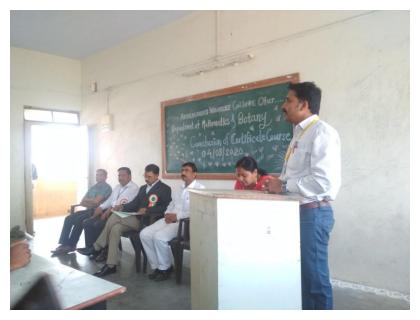

#### Respected Sir,

As per the academic year schedule, Department started the "Certificate course in Basic Commercial Mathematics and Statistics" for the S.Y.B.Sc. Students on 16.01.2020. There were 22 students enrolled for this course. The remaneration of expert persons and other purpose, I request you to give Rs.6500 advance amount. The documents will be submitting after completion of this course.

#### BASIC COMMERCIAL MATHEMATICS AND STATISTICS

| Course Started         | : | 16.01.2020         |
|------------------------|---|--------------------|
| Course End             | : | 04.03.2020         |
| Total Duration         | : | 23 Days (33 Hours) |
| Total Student Enrolled | : | 22                 |