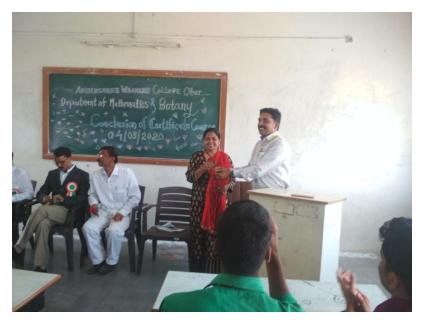

#### **Certificate Course**

On

#### BASIC COMMERCIAL MATHEMATICS AND STATISTICS

| Course Started         | : | 16.01.2020         |
|------------------------|---|--------------------|
| Course End             | : | 04.03.2020         |
| Total Duration         | : | 23 Days (33 Hours) |
| Total Student Enrolled | : | 22                 |