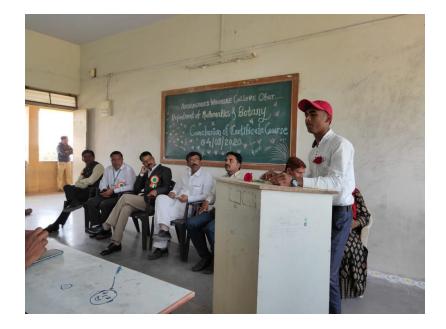

#### Respected Sir,

As per the academic year schedule, Department started the "Certificate course in Basic Commercial Mathematics and Statistics" for the S.Y.B.Sc. Students on 16.01.2020. There were 22 students enrolled for this course. The remaneration of expert persons and other purpose, I request you to give Rs.6500 advance amount. The documents will be submitting after completion of this course.

#### BASIC COMMERCIAL MATHEMATICS AND STATISTICS

| Course Started         | : | 16.01.2020         |
|------------------------|---|--------------------|
| Course End             | : | 04.03.2020         |
| Total Duration         | : | 23 Days (33 Hours) |
| Total Student Enrolled | : | 22                 |