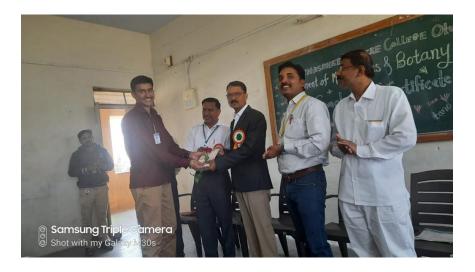

#### Respected Sir,

As per the academic year schedule, Department started the "Certificate course in Basic Commercial Mathematics and Statistics" for the S.Y.B.Sc. Students on 16.01.2020. There were 22 students enrolled for this course. The remaneration of expert persons and other purpose, I request you to give Rs.6500 advance amount. The documents will be submitting after completion of this course.

#### BASIC COMMERCIAL MATHEMATICS AND STATISTICS

| Course Started         | : | 16.01.2020         |
|------------------------|---|--------------------|
| Course End             | : | 04.03.2020         |
| Total Duration         | : | 23 Days (33 Hours) |
| Total Student Enrolled | : | 22                 |