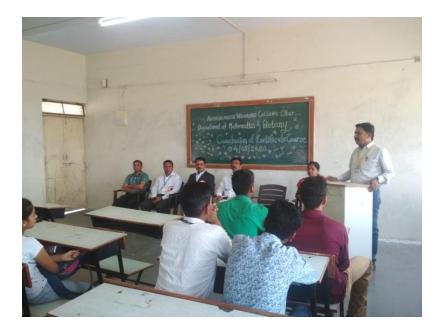

#### Respected Sir,

As per the academic year schedule, Department started the "Certificate course in Basic Commercial Mathematics and Statistics" for the S.Y.B.Sc. Students on 16.01.2020. There were 22 students enrolled for this course. The remaneration of expert persons and other purpose, I request you to give Rs.6500 advance amount. The documents will be submitting after completion of this course.

#### BASIC COMMERCIAL MATHEMATICS AND STATISTICS

| Course Started         | : | 16.01.2020         |
|------------------------|---|--------------------|
| Course End             | : | 04.03.2020         |
| Total Duration         | : | 23 Days (33 Hours) |
| Total Student Enrolled | : | 22                 |