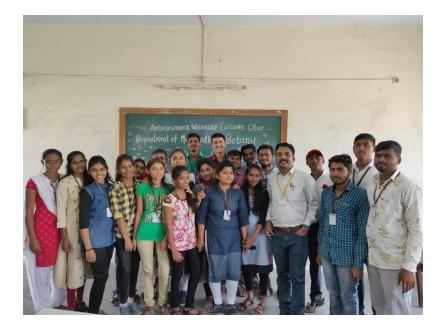

#### Respected Sir,

As per the academic year schedule, Department started the "Certificate course in Basic Commercial Mathematics and Statistics" for the S.Y.B.Sc. Students on 16.01.2020. There were 22 students enrolled for this course. The remaneration of expert persons and other purpose, I request you to give Rs.6500 advance amount. The documents will be submitting after completion of this course.

#### BASIC COMMERCIAL MATHEMATICS AND STATISTICS

| Course Started         | : | 16.01.2020         |
|------------------------|---|--------------------|
| Course End             | : | 04.03.2020         |
| Total Duration         | : | 23 Days (33 Hours) |
| Total Student Enrolled | : | 22                 |