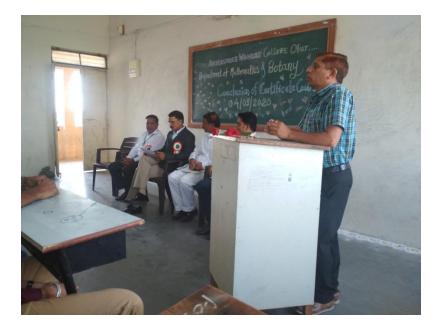

#### **Certificate Course**

On

#### BASIC COMMERCIAL MATHEMATICS AND STATISTICS

| Course Started         | : | 16.01.2020         |
|------------------------|---|--------------------|
| Course End             | : | 04.03.2020         |
| Total Duration         | : | 23 Days (33 Hours) |
| Total Student Enrolled | : | 22                 |